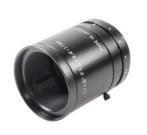

### Lens U3-3040CP-C-HQ

- 4.4 11mm zoom lens
- 4, 6 and 8 mm fixed focal

#### U3-3060CP-C-HQ

• 4, 6 and 8 mm fixed focal

AOC's are available in sizes up to 50m