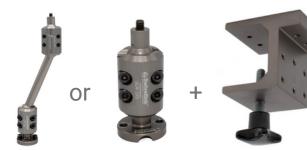

#### Mounting

Swivellink VC-SLM-XS-100 or VC-SLM-XS-000 + Swivellink SLM CB tableclamp

Need some assistance selecting the best products for your golf launch monitor set up? Feel free to contact us!

sales@vision-consultancy.nl