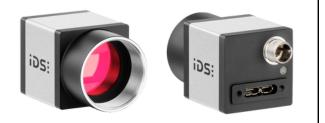

## Achieving optimal flight distance with the IDS U3-3060CP and the IDS U3-3040CP

Analyze your golf swing with the IDS U3-3060CP or the IDS U3-3040CP-C-HQ. These advanced USB 3 cameras are compatible with leading golf launch monitors- and simulator brands, making them invaluable tools for indepth swing analysis. Are you looking to fine-tune your technique, these cameras provides the precise data you need to elevate your performance.

The Machine Vision Shop is an official IDS imaging distributor

www.machine-vision-shop.com

Camera IDS U3-3060CP-C-HQ Rev 2.2 (AB10822) or IDS U3-3040CP-C-HQ Rev.2.2 (AB12776) + IDS CP tripod adapter\*

\*Adapter is sold separately and is required for mounting to Swivellink mount.