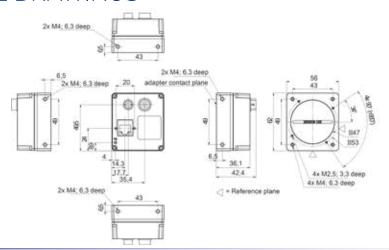

t applications needs
- · IP30 rated housing
- · CE, FCC and RoHS compliant

## TECHNICAL DATA

| LINE SCAN |            |                |                 |         |         |           |
|-----------|------------|----------------|-----------------|---------|---------|-----------|
| MODEL     | RESOLUTION | MAX. LINE RATE | PIXEL SIZE      | C-MOUNT | F-MOUNT | M42-MOUNT |
| M565      | 2048       | 51 KHz         | 7 μm x 7 μm     | •       | •       | •         |
| M570      | 4096       | 26 KHz         | 7 μm x 7 μm     |         | •       | •         |
| M575      | 6144       | 17 KHz         | 7 μm x 7 μm     |         | •       | •         |
| M580      | 8192       | 12 KHz         | 3.5 µm x 3.5 µm |         | •       | •         |

## MECHANICAL DRAWINGS

All dimensions in mm



#### DS-LINESCANCAMERAS Revision A 20200713



Thank you for downloading this document from www.machine-vision-shop.com

If you have any questions, you need help composing the right package for your application or do you want to order?

Feel free to contact us via e-mail at sales@vision-consultancy.nl or visit our webshop.

Our vision experts are happy to help you.



Natascha Overhof



Christian Crompvoets



### **VISION** CONSULTANCY

Robert Schumandomein 2 6229 ES Maastricht The Netherlands

+31 (0) 438 522 651

sales@vision-consultancy.nl www.machine-vision-shop.com