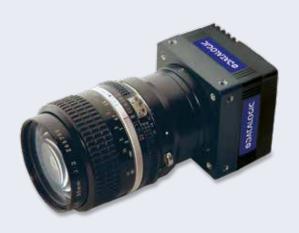

## **CDATALOGIC**

The MX-E Series supports a series of grayscale line scan cameras utilizing the GigE Vision standard. These cameras are for applications that need high resolution and the object is very long or an endless web of material.

#### **HIGHLIGHTS**

- Use with the MX-E45 and MX-E90 Industrial Vision Processors
- 2K to 8K resolution in grayscale
- High quality images sensors for speed performance
- Compact housing enables mounting in space-constrained locations
- High line rate ensures images capture at rates for high speed applications

#### **BENEFITS**

- · Reduced size for minimum space requirements
- · GigE vision camera interface
- Great for high-speed or high-resolution applications
- Different lens mount options to support applications needs
- · IP30 rated housing
- · CE, FCC and RoHS compliant